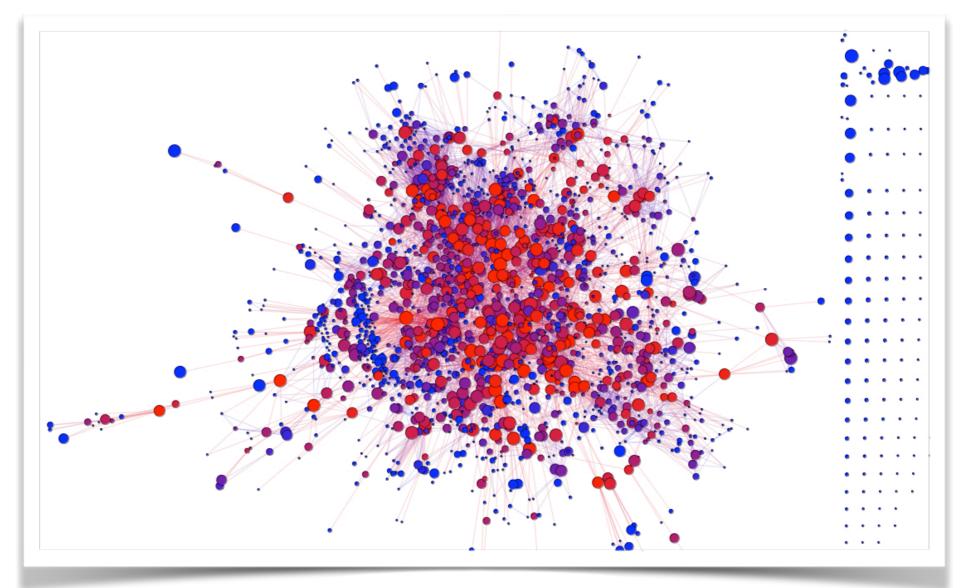

#### Socialise: small world

Encounters
Social isolation
Quality of life
Key times
Key locations

## Behaviours: the final frontier

Depression
Schizophrenia
Drunk
Pain
Happiness
Leadership
Introversion