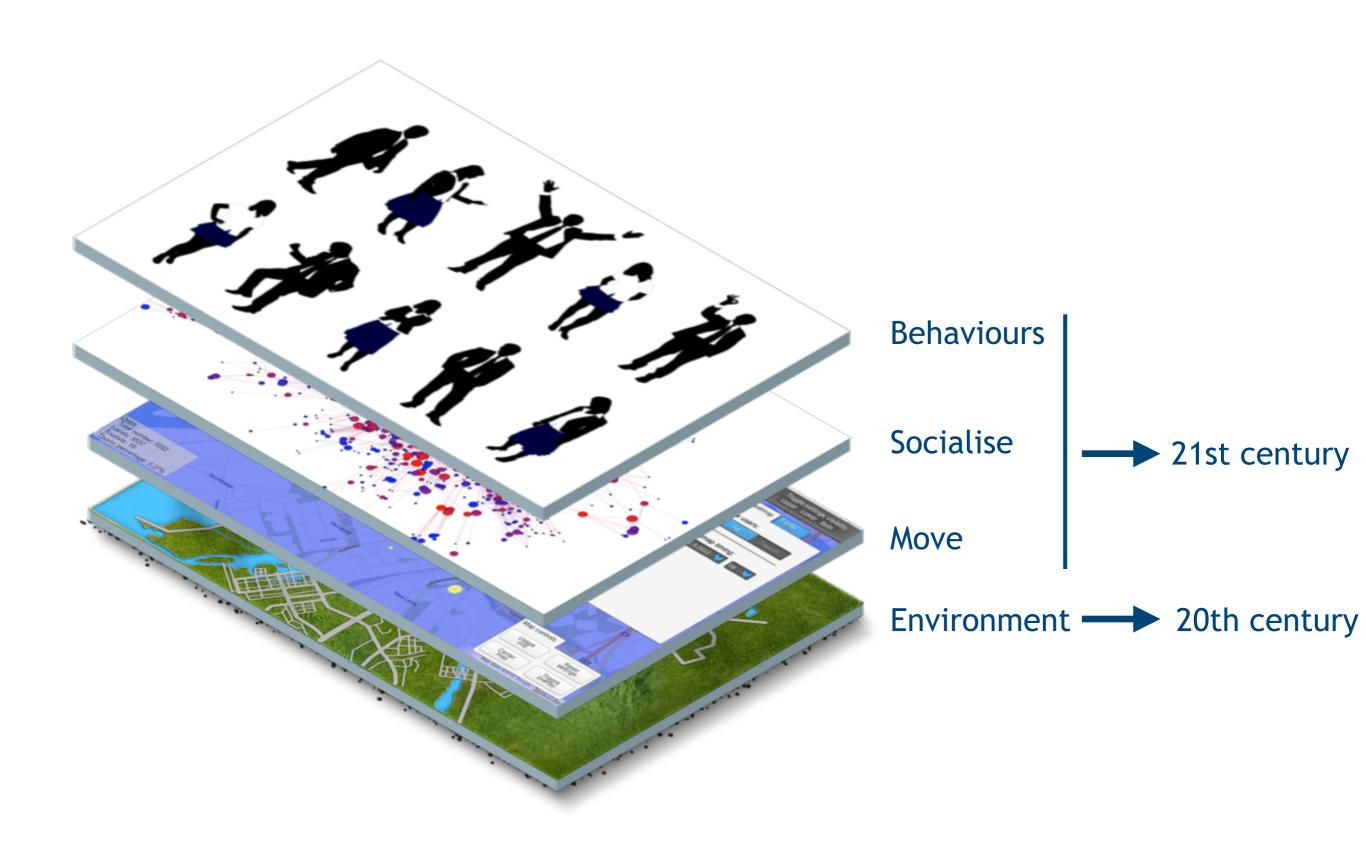

# Pedestrians Tourists Daily/time Transport needs Effect of shops

#### Move: universality

#### Socialise: small world

Encounters
Social isolation
Quality of life
Key times
Key locations

## Behaviours: the final frontier

Depression
Schizophrenia
Drunk
Pain
Happiness
Leadership
Introversion