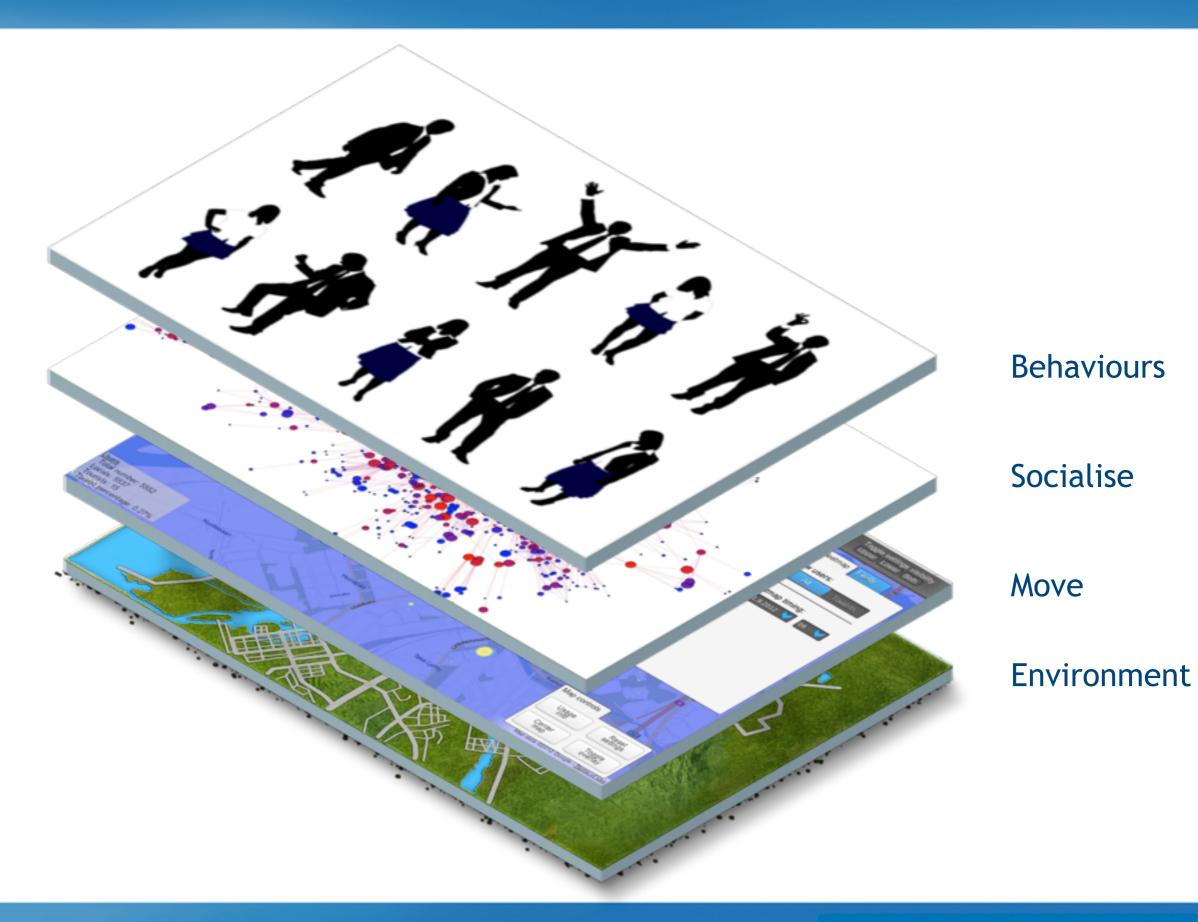

#### Move: universality

#### Socialise: small world

Encounters
Social isolation
Quality of life
Key times
Key locations

## Behaviours: the final frontier

Depression
Schizophrenia
Drunk
Pain
Happiness
Leadership
Introversion

#### Capture, Understand, Cultivate behaviours