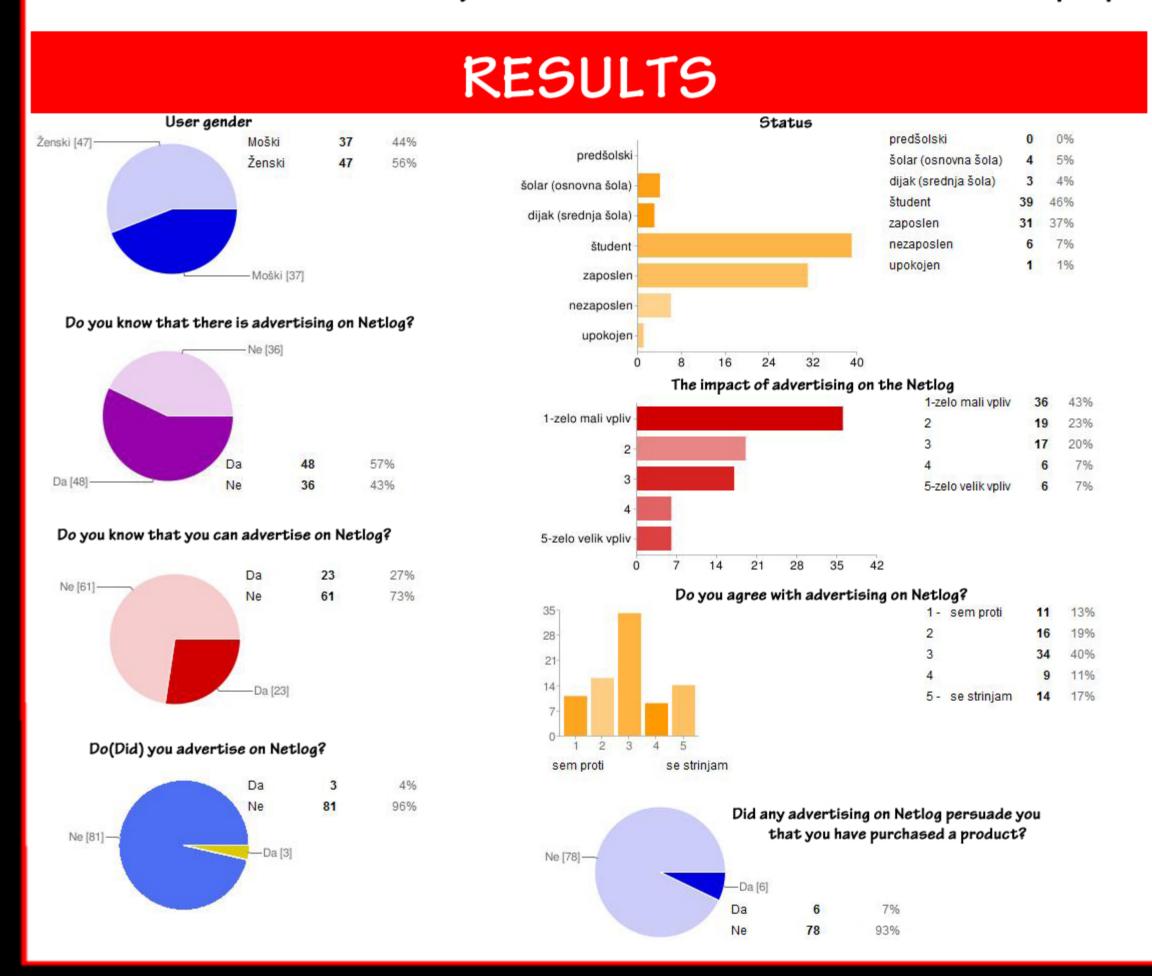

## METHODOLOGY

I want to research the impact of advertising on Netlog. I decided for empirical method of research so I made questionnaire. The survey was solved by 84 people.